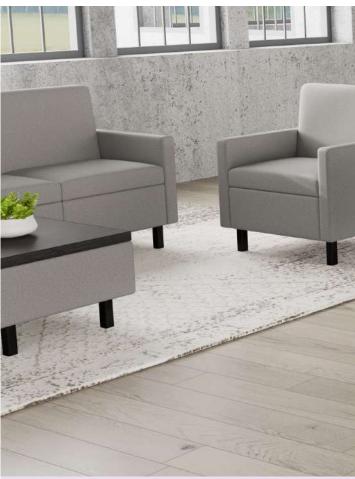

## Student Lounge & Recreation

Areas for unwinding and socialization

Versatile and adaptive, **Movvi** modular lounge is designed to flex with space needs of today and tomorrow.

Customizable **Jurni** table collection offers endless laminate top options for a personalized touch.

#### Social and common areas

**Arcozi** seating collection, blends comfort with an artful array of color combinations.

**Mirella** conference tables foster collaboration and productivity in open spaces with discreet electrical connections.