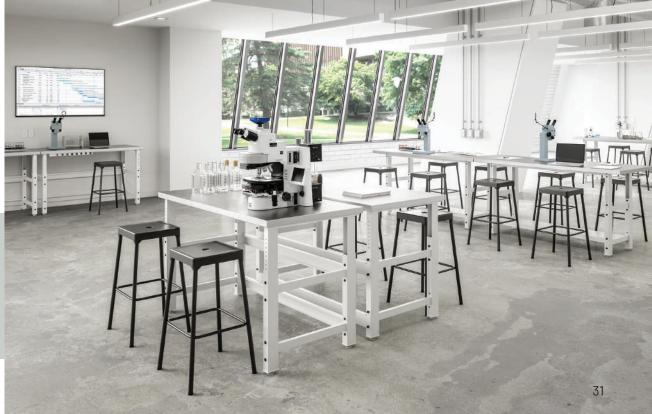

### Lab & Science

**TechWorks** offers benching stations and accessories that optimize space, deliver exceptional strength, and provide unmatched load-bearing capabilities for rigorous experiments and testing.

### Science, Technology, Engineering, Math

**TechWorks** is designed with STEM activities in mind, creating layouts where teams can come together to share resources, space, and ideas. By fostering collaboration and supporting efficient workflows, TechWorks helps drive productivity while promoting well-being in learning and lab environments.