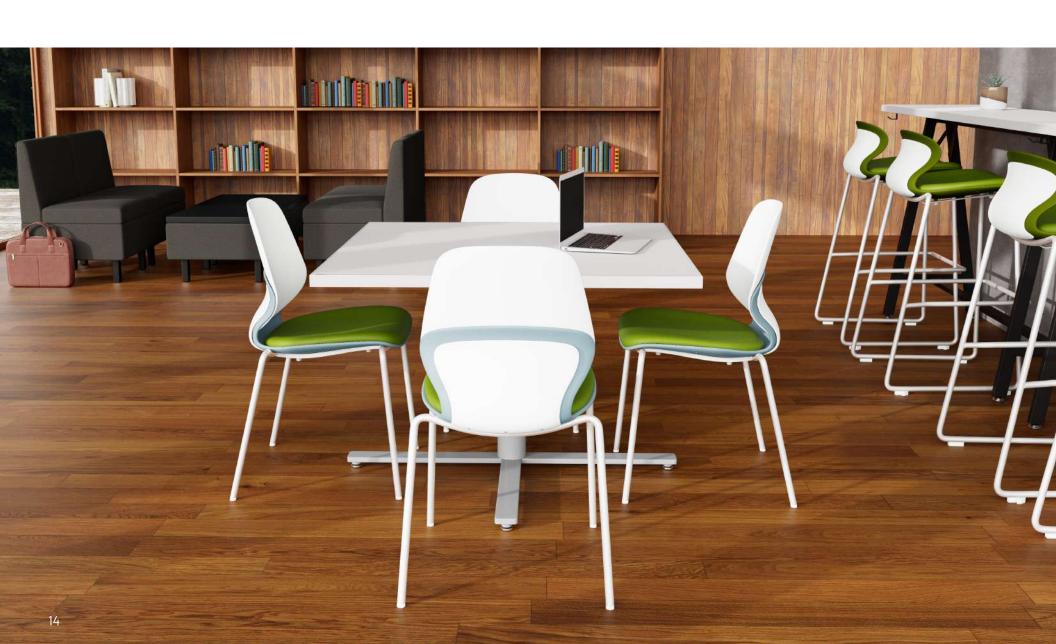

# When spaces flex, learning thrives

Today's teaching and learning styles need to flex fast with seating and tables that are easy to move.

Shown: Arcozi Classroom Chair

Shown: Arcozi Sled Base Chair and Jurni Flip Table

#### Adaptable 360-degree swivel arm seating

Shown: Arcozi classroom chair

Bring color and continuity to any space with the **Arcozi** seating collection. This full-line collection is designed to support a wide range of applications, perfect for today's modern spaces and classroom environments.