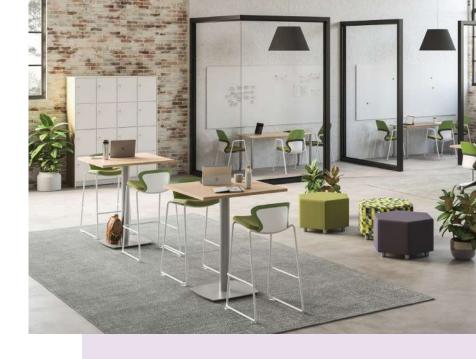

### **Public Spaces**

Combine **Jurni** café tables and **Arcozi** seating alongside the **Movvi** collection to create a versatile seating option, perfect for both casual and collaborative environments.

Bring color and continuity to any space with the **Arcozi** seating collection. This full-line collection is designed to support a wide range of applications, perfect for today's modern spaces and classroom environments.

Choose **Arcozi** seating with a poly seat for easy cleaning and durability, or opt for an upholstered seat for added comfort and a soft, inviting feel.

Create endless seating possibilities with **Movvi**. Seamlessly configure spaces to suit your needs with adaptable modules.

By combining café, bar, and bistro tables, you can create both individual and group seating zones that offer flexibility and style for students. **Arcozi** seating ties the space together, creating a cohesive and complete environment.

### Café & Bistro

Combine the **Jurni** table and **Arcozi** task chair for an instant work area that's simple and functional.

Stacking sled bases offer a sleek design and sturdy support.

**Arcozi's** vibrant color options make it easy to bring your brand or school mascot to life, adding a fun, personalized touch to any space.