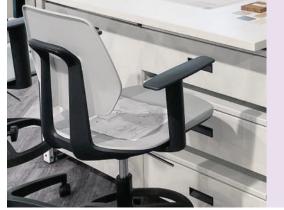

#### Adaptable 360-degree swivel arm seating

Shown: Arcozi classroom chair

#### Flexible seating:

The everyday task chair from utilitarian to modern form. Merging design and function, the geometric shaped back and elongated handle of the **Commute** task chair lends a contemporary style to any space.