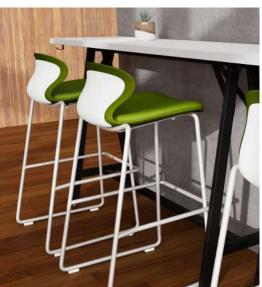

#### Adaptable 360-degree swivel arm seating

Shown: Arcozi classroom chair

Bring color and continuity to any space with the **Arcozi** seating collection. This full-line collection is designed to support a wide range of applications, perfect for today's modern spaces and classroom environments.

Choose **Arcozi** seating with a poly seat for easy cleaning and durability, or opt for an upholstered seat for added comfort and a soft, inviting feel.

Create endless seating possibilities with **Movvi**. Seamlessly configure spaces to suit your needs with adaptable modules.