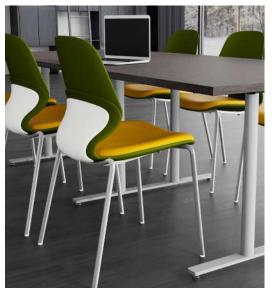

### Café & Bistro

Combine the **Jurni** table and **Arcozi** task chair for an instant work area that's simple and functional.

Stacking sled bases offer a sleek design and sturdy support.

**Arcozi's** vibrant color options make it easy to bring your brand or school mascot to life, adding a fun, personalized touch to any space.