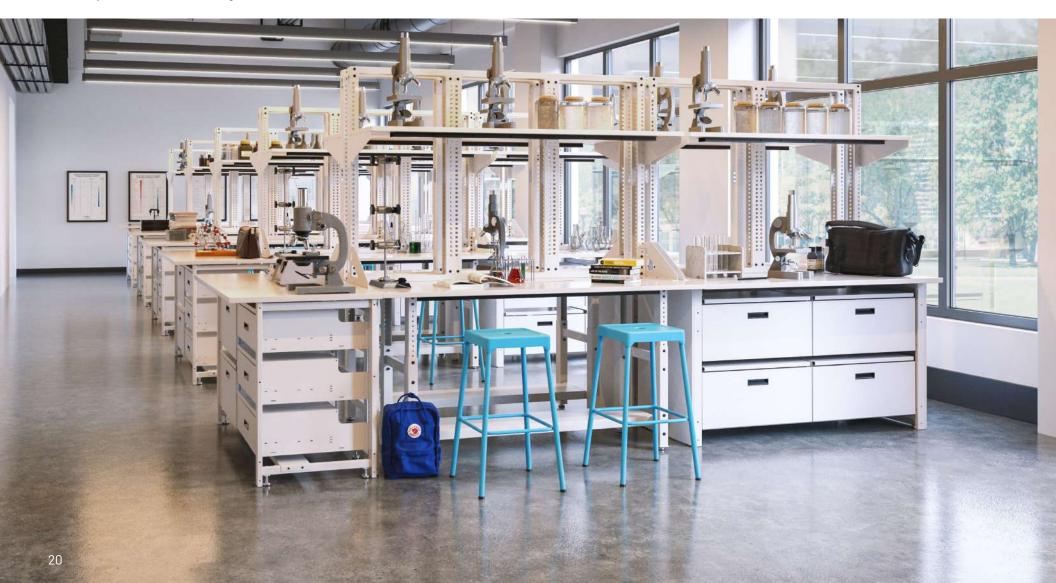

### Lab & Science

**TechWorks** offers benching stations and accessories that optimize space, deliver exceptional strength, and provide unmatched load-bearing capabilities for rigorous experiments and testing.

A range of power stations provides convenient access to power for all your devices, tailored to your specific needs.

**TechWorks** shelving offers strong and durable storage for supplies and equipment, with fixed or tilted options in various sizes to accommodate your needs—supporting up to 200-250lbs.

### Science, Technology, Engineering, Math

**TechWorks** is designed with STEM activities in mind, creating layouts where teams can come together to share resources, space, and ideas. By fostering collaboration and supporting efficient workflows, TechWorks helps drive productivity while promoting well-being in learning and lab environments.