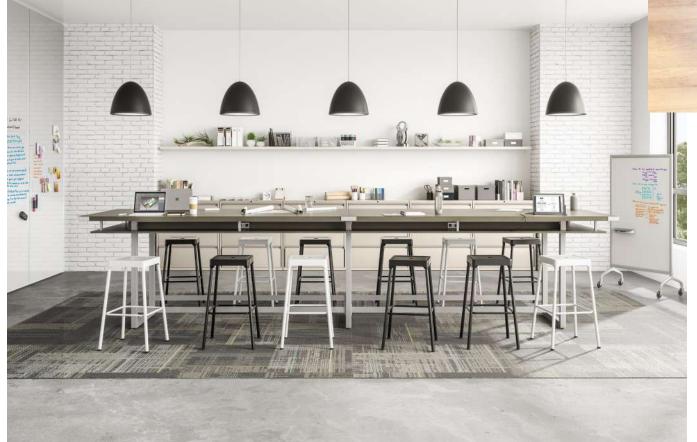

### Lab & Science

**TechWorks** offers benching stations and accessories that optimize space, deliver exceptional strength, and provide unmatched load-bearing capabilities for rigorous experiments and testing.

A range of power stations provides convenient access to power for all your devices, tailored to your specific needs.

**TechWorks** shelving offers strong and durable storage for supplies and equipment, with fixed or tilted options in various sizes to accommodate your needs—supporting up to 200-250lbs.

### Science, Technology, Engineering, Math

**TechWorks** is designed with STEM activities in mind, creating layouts where teams can come together to share resources, space, and ideas. By fostering collaboration and supporting efficient workflows, TechWorks helps drive productivity while promoting well-being in learning and lab environments.

#### Height-adjustable bench

Shown: TechWorks Typical 1

#### Height-adjustable bench with whiteboard & peg board

Shown: TechWorks Typical 3

#### Height-adjustable workbench with storage & powerstrip

Shown: TechWorks Typical 12

#### Swivel task stool

Shown:

Task Master Economy Industrial Chair