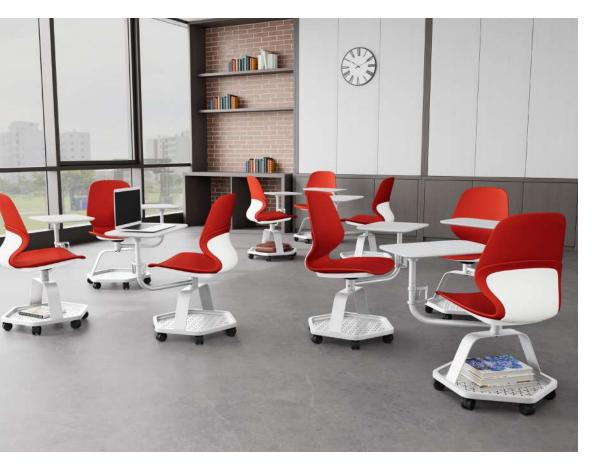

# When spaces flex, learning thrives

Today's teaching and learning styles need to flex fast with seating and tables that are easy to move.

Shown: Arcozi Classroom Chair

Shown: Arcozi Sled Base Chair and Jurni Flip Table

#### Adaptable 360-degree swivel arm seating

Shown: Arcozi classroom chair