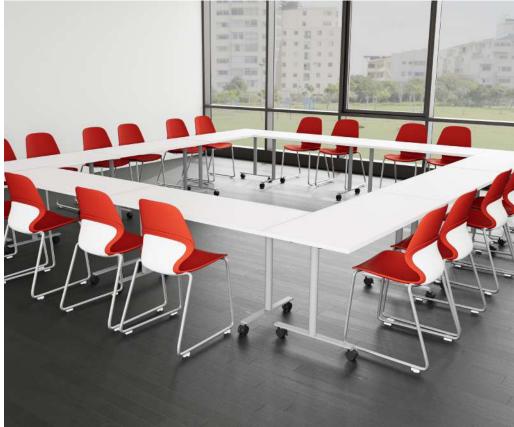

# When spaces flex, learning thrives

Today's teaching and learning styles need to flex fast with seating and tables that are easy to move.

Shown: Arcozi Classroom Chair

Shown: Arcozi Sled Base Chair and Jurni Flip Table

### Fewer pieces, limitless applications