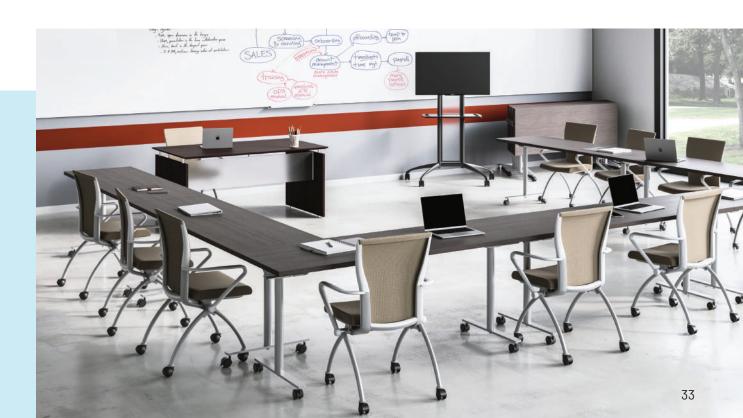

# When spaces flex, learning thrives

Today's teaching and learning styles need to flex fast with seating and tables that are easy to move.

Shown: Arcozi Classroom Chair

Shown: Arcozi Sled Base Chair and Jurni Flip Table

### Fewer pieces, limitless applications

### Moveable markerboards

Shown: Impromptu markerboard

### Stackable chair with customizable color configurations

Shown: Arcozi sled base stack chair

#### Flexible flip tables

Shown: Jurni nesting tables

#### Adaptable 360-degree swivel arm seating

Shown: Arcozi classroom chair

#### Portable, easy-to-store lectern

Shown: Impromptu lectern