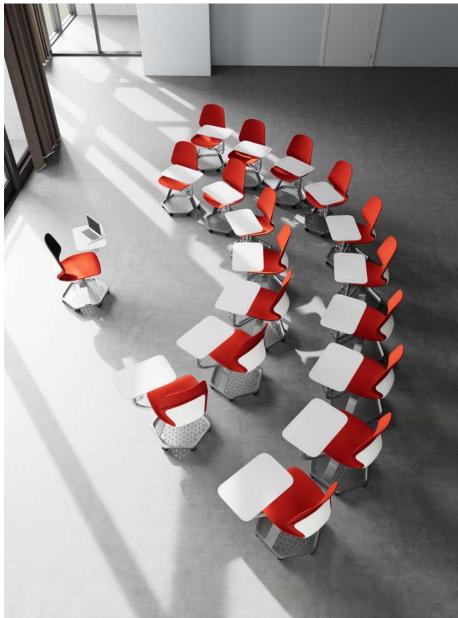

# When spaces flex, learning thrives

Today's teaching and learning styles need to flex fast with seating and tables that are easy to move.

Shown: Arcozi Classroom Chair

Shown: Arcozi Sled Base Chair and Jurni Flip Table

### Fewer pieces, limitless applications

#### Adaptable 360-degree swivel arm seating

Shown: Arcozi classroom chair