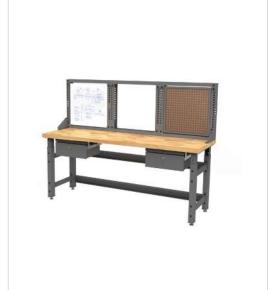

#### Height-adjustable bench with whiteboard & peg board

Shown: TechWorks Typical 3

#### Organization:

Smart materials like whiteboards and pegboards shape work surfaces into an efficient, versatile, and multi-functional design—ideal for sparking ideas and enhancing collaboration in dynamic environments.