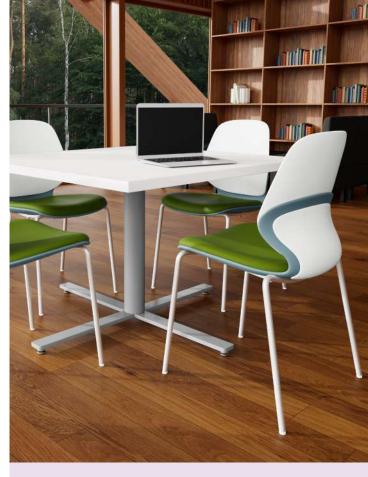

Bring color and continuity to any space with the **Arcozi** seating collection. This full-line collection is designed to support a wide range of applications, perfect for today's modern spaces and classroom environments.

Choose **Arcozi** seating with a poly seat for easy cleaning and durability, or opt for an upholstered seat for added comfort and a soft, inviting feel.

Create endless seating possibilities with **Movvi**. Seamlessly configure spaces to suit your needs with adaptable modules.