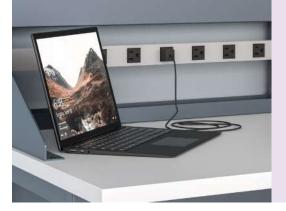

A range of power stations provides convenient access to power for all your devices, tailored to your specific needs.

**TechWorks** shelving offers strong and durable storage for supplies and equipment, with fixed or tilted options in various sizes to accommodate your needs—supporting up to 200-250lbs.

#### Wire management:

Stay organized with Cable Channels and Baskets that provide horizontal or vertical wire management.