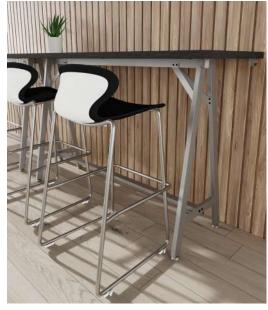

### Café & Bistro

Combine the **Jurni** table and **Arcozi** task chair for an instant work area that's simple and functional.

Stacking sled bases offer a sleek design and sturdy support.

**Arcozi's** vibrant color options make it easy to bring your brand or school mascot to life, adding a fun, personalized touch to any space.

Highlighting the sleek X-base design, the **Jurni** table adds a modern touch to gathering areas.