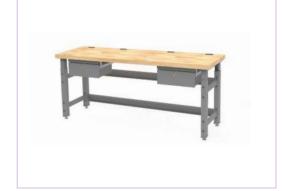

#### Height-adjustable workbench with storage & powerstrip

Shown: TechWorks Typical 12