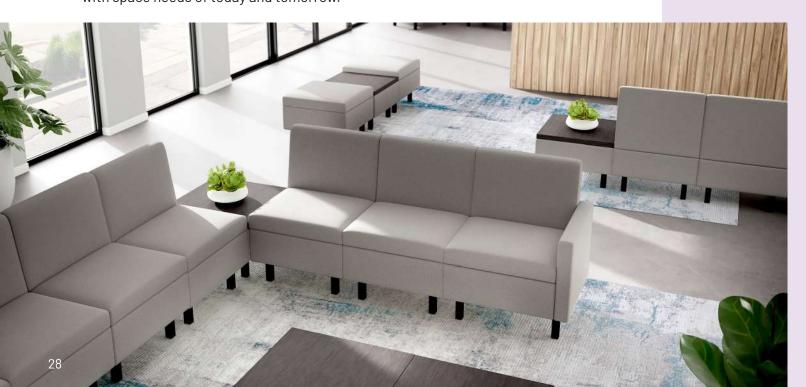

## Student Lounge & Recreation

Areas for unwinding and socialization

Versatile and adaptive, **Movvi** modular lounge is designed to flex with space needs of today and tomorrow.

Customizable **Jurni** table collection offers endless laminate top options for a personalized touch.

#### Social and common areas

**Arcozi** seating collection, blends comfort with an artful array of color combinations.

**Mirella** conference tables foster collaboration and productivity in open spaces with discreet electrical connections.