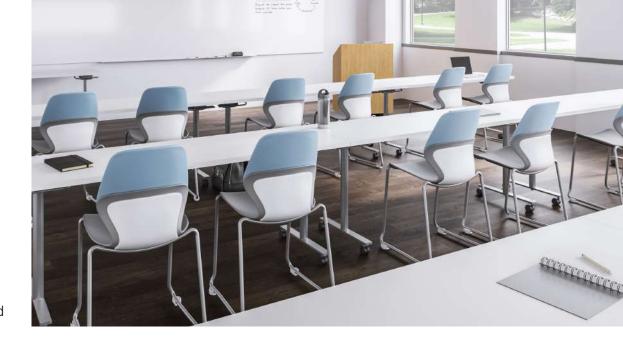

### Classroom

Keep spaces and learning flexible with **Jurni** flip tables.

**Arcozi** sled chairs are easy to stack and stow away for flex rooms.

**Valoré** seating easily nests and stows away when not in use.