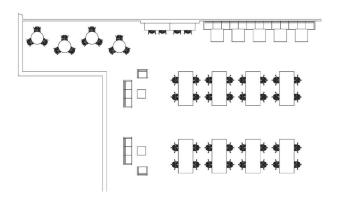

### Classroom

Keep spaces and learning flexible with **Jurni** flip tables.

**Arcozi** sled chairs are easy to stack and stow away for flex rooms.

**Valoré** seating easily nests and stows away when not in use.

**Medina** desks bring a modern touch and offer a sit/stand option to accommodate multiple user preferences.

Mobile essentials such as moveable whiteboards, stands, and carts create a flexible learning environment.