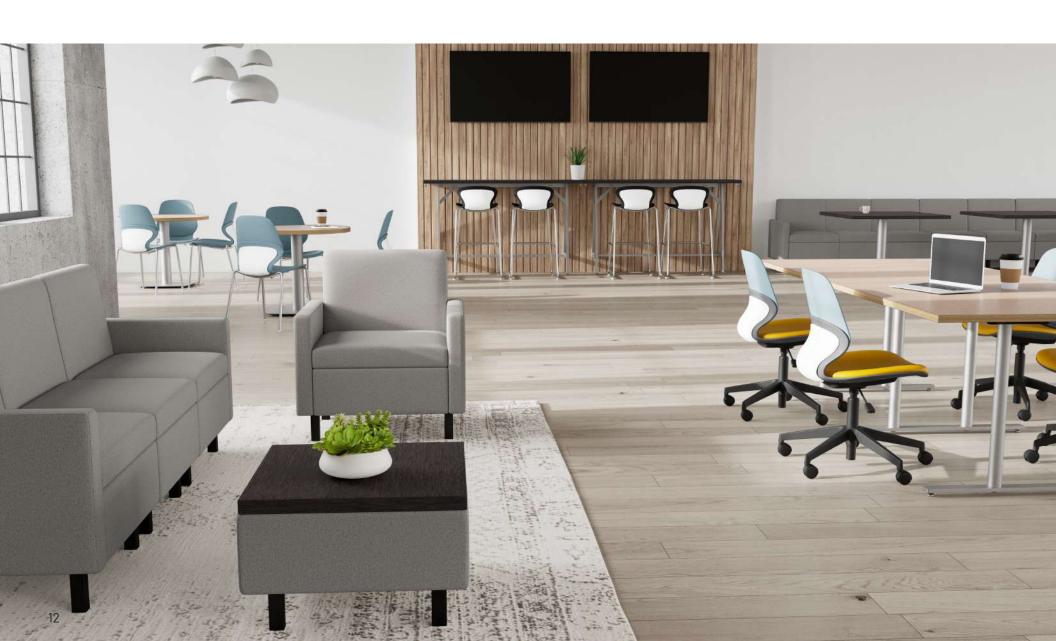

## Student Lounge & Recreation

Areas for unwinding and socialization

Versatile and adaptive, **Movvi** modular lounge is designed to flex with space needs of today and tomorrow.

Customizable **Jurni** table collection offers endless laminate top options for a personalized touch.

#### Social and common areas

**Arcozi** seating collection, blends comfort with an artful array of color combinations.

**Mirella** conference tables foster collaboration and productivity in open spaces with discreet electrical connections.