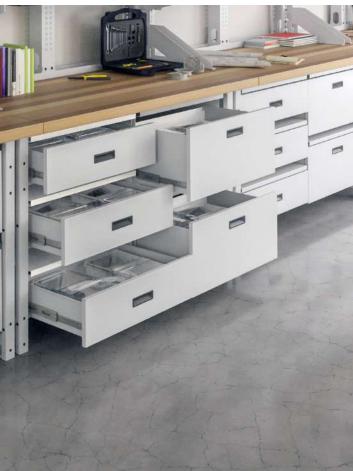

### Lab & Science

**TechWorks** offers benching stations and accessories that optimize space, deliver exceptional strength, and provide unmatched load-bearing capabilities for rigorous experiments and testing.

A range of power stations provides convenient access to power for all your devices, tailored to your specific needs.

**TechWorks** shelving offers strong and durable storage for supplies and equipment, with fixed or tilted options in various sizes to accommodate your needs—supporting up to 200-250lbs.

Create storage centers with drawers and cubbies.