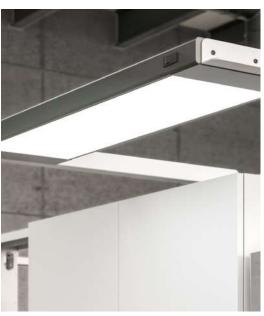

#### Lighting:

Integrated lighting options, including height-adjustable or fixed-height overhead LED lights and under-cabinet lights, ensure optimal visibility and comfort for any task.