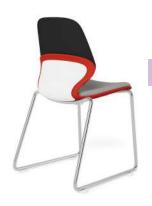

### Stackable chair with customizable color configurations

Shown: Arcozi sled base stack chair