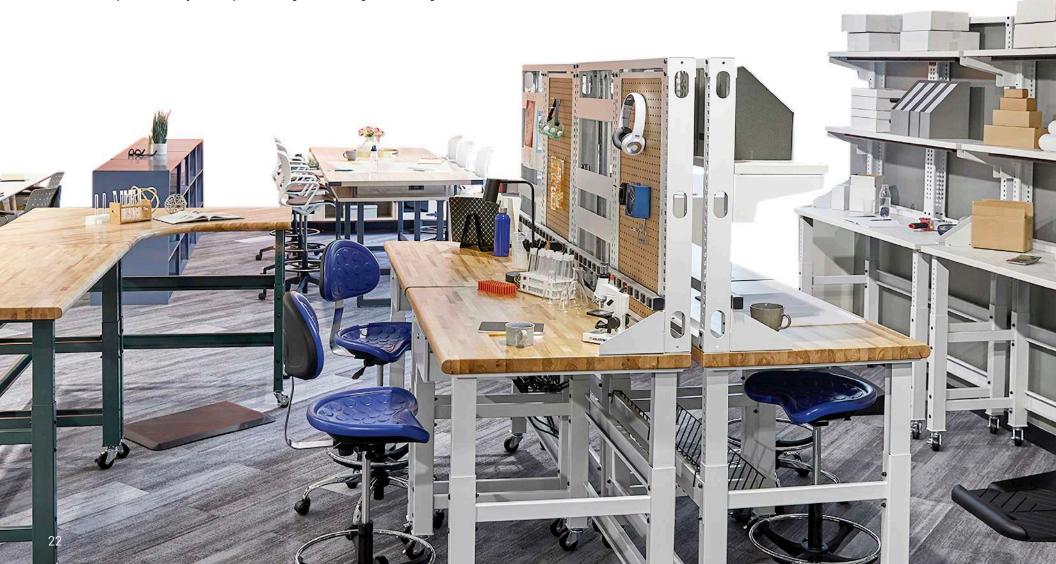

# Learn by Doing.

TechWorks supports educational institutions with durable, flexible, and mobile solutions for learning labs and maker spaces that empower students to design, experiment, and innovate.

### Science, Technology, Engineering, Math

**TechWorks** is designed with STEM activities in mind, creating layouts where teams can come together to share resources, space, and ideas. By fostering collaboration and supporting efficient workflows, TechWorks helps drive productivity while promoting well-being in learning and lab environments.

### Going deeper with TechWorks

#### **TechWorks teaming centers:**

**TechWorks** teaming centers are perfect for bringing teams together, offering large workspaces to spread out and efficient storage solutions to keep everything organized.

#### **TechWorks desking:**

Tools and technology are foundational elements in the creation of "Maker Spaces". **TechWorks** allows students to organize and display the things they need to succeed.

#### **TechWorks bench:**

**TechWorks** workstations feature lockable bins, shelving, and wire management solutions, offering secure storage and organized workspaces to keep everything in its place.