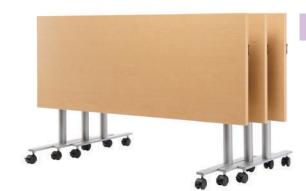

# When spaces flex, learning thrives

Today's teaching and learning styles need to flex fast with seating and tables that are easy to move.

Shown: Arcozi Classroom Chair

Shown: Arcozi Sled Base Chair and Jurni Flip Table

#### Flexible flip tables

Shown: Jurni nesting tables

### Classroom

Keep spaces and learning flexible with **Jurni** flip tables.

**Arcozi** sled chairs are easy to stack and stow away for flex rooms.

**Valoré** seating easily nests and stows away when not in use.