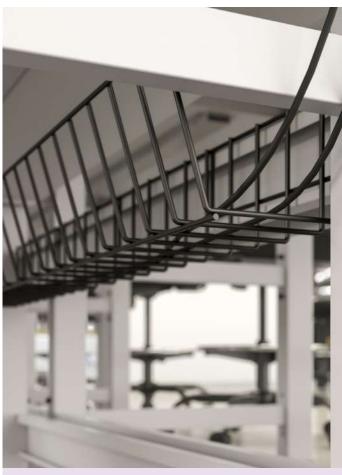

#### Wire management:

Stay organized with Cable Channels and Baskets that provide horizontal or vertical wire management.