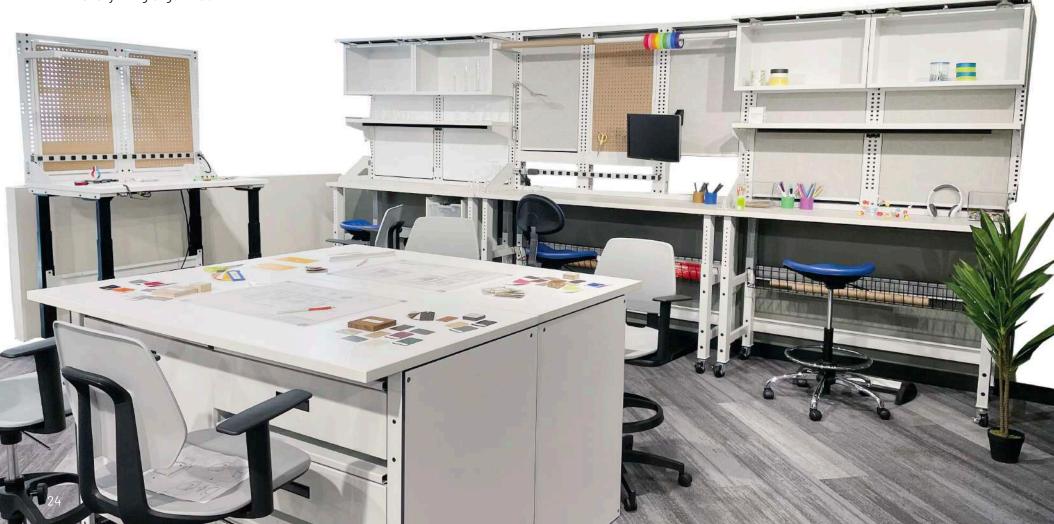

# Learn by Doing.

TechWorks supports educational institutions with durable, flexible, and mobile solutions for learning labs and maker spaces that empower students to design, experiment, and innovate.

#### **TechWorks teaming centers:**

**TechWorks** teaming centers are perfect for bringing teams together, offering large workspaces to spread out and efficient storage solutions to keep everything organized.

#### **TechWorks desking:**

Tools and technology are foundational elements in the creation of "Maker Spaces". **TechWorks** allows students to organize and display the things they need to succeed.

#### **TechWorks bench:**

**TechWorks** workstations feature lockable bins, shelving, and wire management solutions, offering secure storage and organized workspaces to keep everything in its place.

#### Lighting:

Integrated lighting options, including height-adjustable or fixed-height overhead LED lights and under-cabinet lights, ensure optimal visibility and comfort for any task.

#### Organization:

Smart materials like whiteboards and pegboards shape work surfaces into an efficient, versatile, and multi-functional design—ideal for sparking ideas and enhancing collaboration in dynamic environments.

#### Wire management:

Stay organized with Cable Channels and Baskets that provide horizontal or vertical wire management.