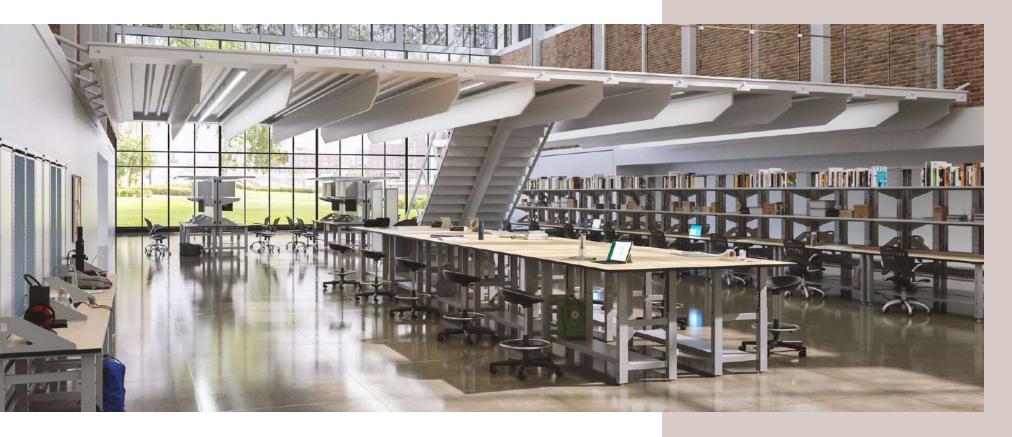

### Lab & Science

**TechWorks** offers benching stations and accessories that optimize space, deliver exceptional strength, and provide unmatched load-bearing capabilities for rigorous experiments and testing.

A range of power stations provides convenient access to power for all your devices, tailored to your specific needs.

**TechWorks** shelving offers strong and durable storage for supplies and equipment, with fixed or tilted options in various sizes to accommodate your needs—supporting up to 200-250lbs.

Create storage centers with drawers and cubbies.