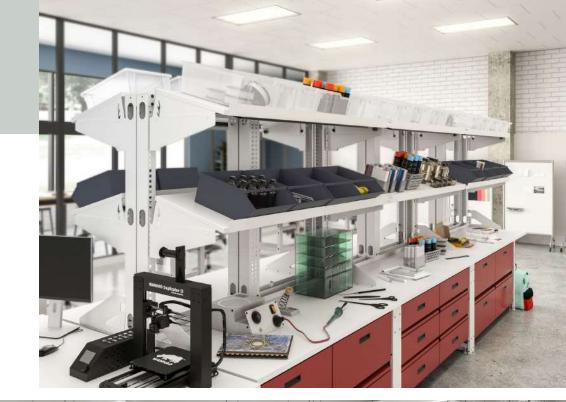

A range of power stations provides convenient access to power for all your devices, tailored to your specific needs.

**TechWorks** shelving offers strong and durable storage for supplies and equipment, with fixed or tilted options in various sizes to accommodate your needs—supporting up to 200-250lbs.

Create storage centers with drawers and cubbies.

#### Lighting:

Integrated lighting options, including height-adjustable or fixed-height overhead LED lights and under-cabinet lights, ensure optimal visibility and comfort for any task.

#### Organization:

Smart materials like whiteboards and pegboards shape work surfaces into an efficient, versatile, and multi-functional design—ideal for sparking ideas and enhancing collaboration in dynamic environments.

#### Wire management:

Stay organized with Cable Channels and Baskets that provide horizontal or vertical wire management.