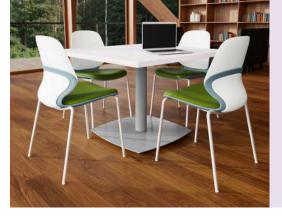

# When spaces flex, learning thrives

Today's teaching and learning styles need to flex fast with seating and tables that are easy to move.

Shown: Arcozi Classroom Chair

Shown: Arcozi Sled Base Chair and Jurni Flip Table

#### Adaptable 360-degree swivel arm seating

Shown: Arcozi classroom chair

Bring color and continuity to any space with the **Arcozi** seating collection. This full-line collection is designed to support a wide range of applications, perfect for today's modern spaces and classroom environments.