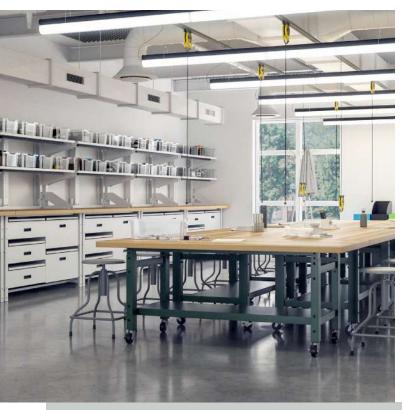

#### **TechWorks teaming centers:**

**TechWorks** teaming centers are perfect for bringing teams together, offering large workspaces to spread out and efficient storage solutions to keep everything organized.

#### **TechWorks desking:**

Tools and technology are foundational elements in the creation of "Maker Spaces". **TechWorks** allows students to organize and display the things they need to succeed.

#### **TechWorks bench:**

**TechWorks** workstations feature lockable bins, shelving, and wire management solutions, offering secure storage and organized workspaces to keep everything in its place.