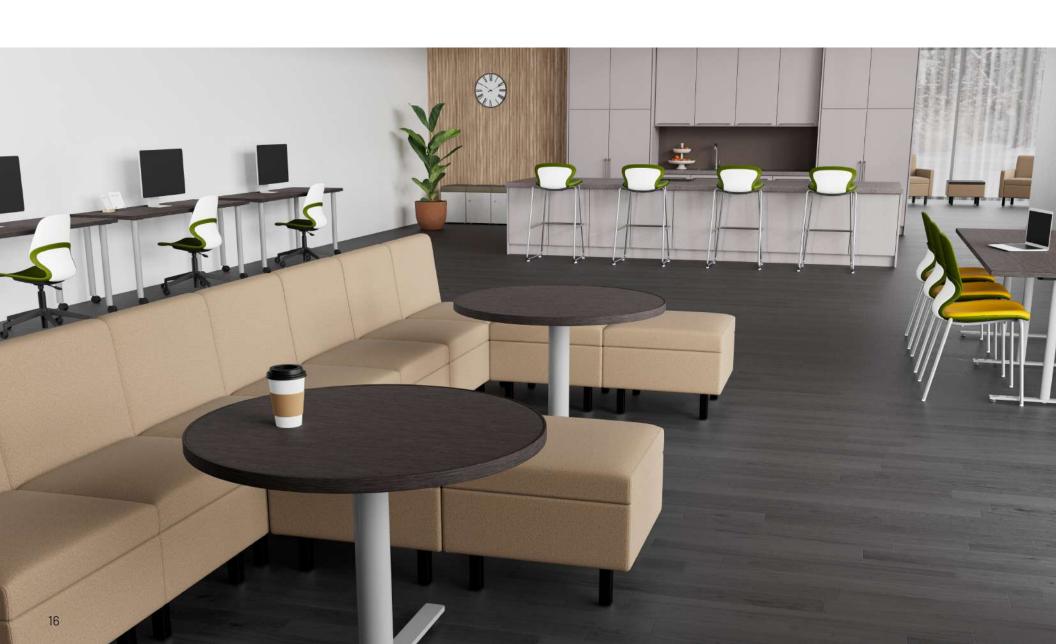

### **Public Spaces**

Combine **Jurni** café tables and **Arcozi** seating alongside the **Movvi** collection to create a versatile seating option, perfect for both casual and collaborative environments.

By combining café, bar, and bistro tables, you can create both individual and group seating zones that offer flexibility and style for students. **Arcozi** seating ties the space together, creating a cohesive and complete environment.

Play with color and style using **Arcozi's** artful two- and three-tone configurations, adding dynamic flair to any space.

### Café & Bistro

Combine the **Jurni** table and **Arcozi** task chair for an instant work area that's simple and functional.

Stacking sled bases offer a sleek design and sturdy support.

**Arcozi's** vibrant color options make it easy to bring your brand or school mascot to life, adding a fun, personalized touch to any space.