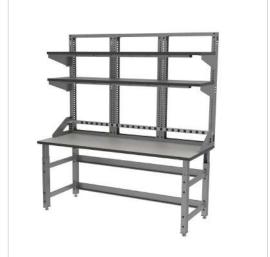

#### Height-adjustable bench

Shown: TechWorks Typical 1

### Lab & Science

**TechWorks** offers benching stations and accessories that optimize space, deliver exceptional strength, and provide unmatched load-bearing capabilities for rigorous experiments and testing.

A range of power stations provides convenient access to power for all your devices, tailored to your specific needs.

**TechWorks** shelving offers strong and durable storage for supplies and equipment, with fixed or tilted options in various sizes to accommodate your needs—supporting up to 200-250lbs.