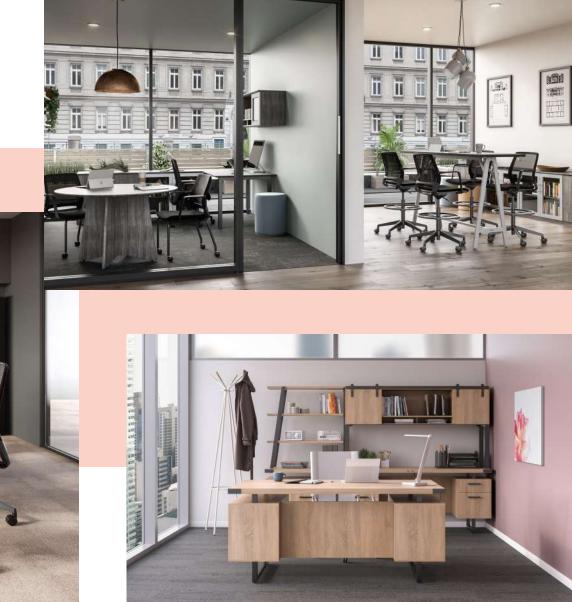

### **Solutions for Every Space**

STUDENT LOUNGE & RECREATIONAL ROOM

**LIBRARY & STUDY HALL** 

**MAKERSPACES & LAB** 

**DORM & RESIDENCE HALL** 

**CLASSROOM** 

**ADMINISTRATIVE OFFICES AND ANCILLARY** 

## Student Lounge & Recreation

Areas for unwinding and socialization

Versatile and adaptive, **Movvi** modular lounge is designed to flex with space needs of today and tomorrow.

Customizable **Jurni** table collection offers endless laminate top options for a personalized touch.

#### Social and common areas

**Arcozi** seating collection, blends comfort with an artful array of color combinations.

**Mirella** conference tables foster collaboration and productivity in open spaces with discreet electrical connections.

# Library & Study Hall

**TechWorks** supports educational institutions with highly durable, adaptable, and mobile solutions for learning labs and maker-spaces. With robust storage, shelving, and accessory options, TechWorks is highly customizable to meet the needs for higher education learning.

Offers private and group study zones

## Maker Spaces & Lab

Hands-on creative areas for projects and innovation