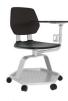

## Commute Classroom Chair

Model #7828

#### HANDLE

BACK/SEAT

Handle extends all the way down to the seat and can be seen peeking through the front of the chair.

### TABLET

MDF color options

# Adaptive Comfort

Tablet & arm swivel 360 degrees, accommodates various seating style maneuverability. Synchronous flex for all day comfort.

Classroom