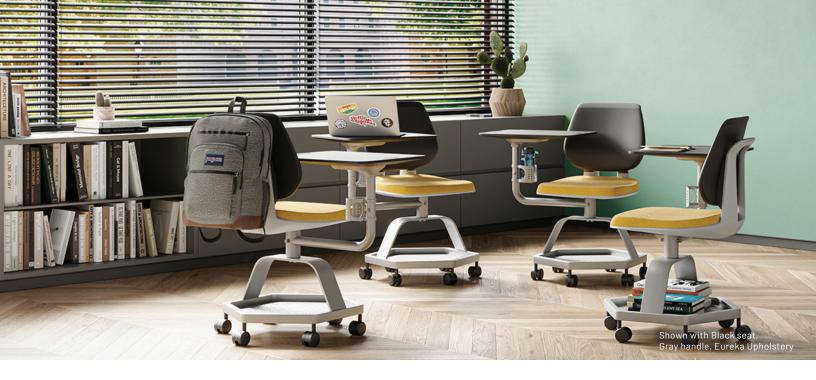

# Adaptive Comfort

Tablet & arm swivel 360 degrees, accommodates various seating style maneuverability. Synchronous flex for all day comfort.

Classroom