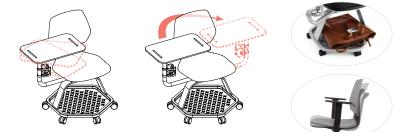

# Adaptive Comfort

Tablet & arm swivel 360 degrees, accommodates various seating style maneuverability. Synchronous flex for all day comfort.

Classroom