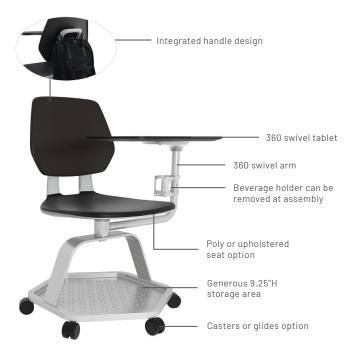

#### BASE

Powder coated steel options. Tablet arm and drink holder will match the base color chosen.

#### HANDLE

BACK/SEAT

Handle extends all the way down to the seat and can be seen peeking through the front of the chair.

# Adaptive Comfort

Tablet & arm swivel 360 degrees, accommodates various seating style maneuverability. Synchronous flex for all day comfort.

Classroom