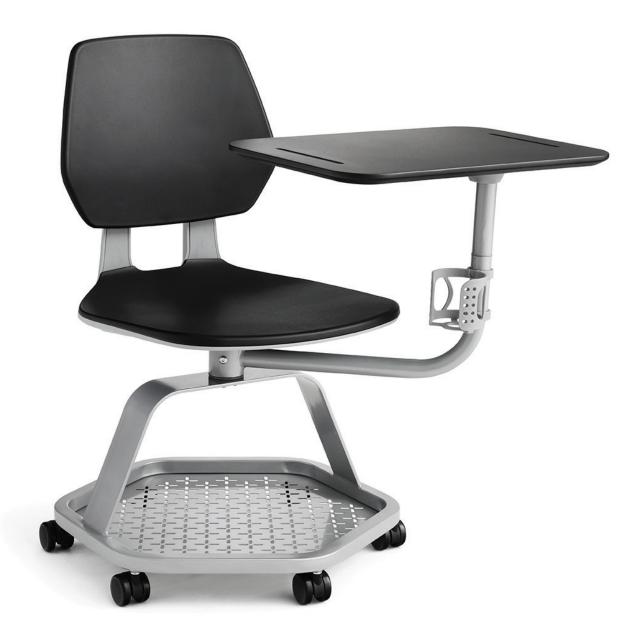

## Commute Classroom Chair

Model #7828

# Dimensions

Seat Height 17½"H Seat 17¾"W x 18"D Back 16¾"W x 15"H Tablet 20½″W x 13¼″D Overall 31½″W x 26″D x 33¼″H

#### HANDLE

BACK/SEAT

Handle extends all the way down to the seat and can be seen peeking through the front of the chair.

# Adaptive Comfort

Tablet & arm swivel 360 degrees, accommodates various seating style maneuverability. Synchronous flex for all day comfort.

Classroom