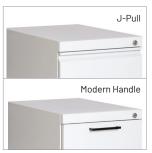

Keyed alike or random option

Bookcase with adjustable shelf

Standard dual coat hook

Flush and extended drawer pull options

3 drawer pull finish options

Single and Two-Tone color options

## **Ready Features**

- Made in USA
- · All steel construction
- Overlay drawers and doors
- Full extension ball bearing slides
- 2 drawer front options
- Extended drawer pulls are available with 3 finish options
- · Adjustable door hinges
- 10 standard paint finishes
- · Custom paint match
- Contrasting drawer and case paint color option
- Wardrobes include a standard dual coat hook
- · Bookcase features an adjustable shelf
- Keyed alike or random option
- Leveling glides provide 1" of adjustment
- Rapid lead times
- ANSI BIFMA X5.9 tested
- · Limited lifetime warranty