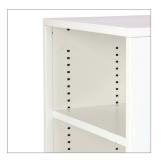

Keyed alike or random option

Bookcase with adjustable shelf

Standard dual coat hook

Flush and extended drawer pull options

3 drawer pull finish options

Single and Two-Tone color options

## **Ready Features**

- Made in USA
- · All steel construction
- Overlay drawers and doors
- Full extension ball bearing slides
- 2 drawer front options
- Extended drawer pulls are available with 3 finish options
- · Adjustable door hinges
- 10 standard paint finishes
- · Custom paint match
- Contrasting drawer and case paint color option
- Wardrobes include a standard dual coat hook
- · Bookcase features an adjustable shelf
- Keyed alike or random option
- Leveling glides provide 1" of adjustment
- Rapid lead times
- ANSI BIFMA X5.9 tested
- · Limited lifetime warranty