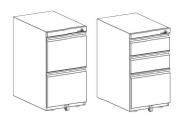

FREESTANDING PEDESTAL File/File & Box/Box/File

MOBILE PEDESTAL File/File & Box/Box/File

SUPPORT PEDESTAL File/File & Box/Box/File

LEFT CABINET WARDROBE TOWER File/File & Box/Box/File

LEFT BOOKCASE WARDROBE TOWER File/File & Box/Box/File

RIGHT CABINET WARDROBE TOWER File/File & Box/Box/File

RIGHT BOOKCASE WARDROBE TOWER File/File & Box/Box/File