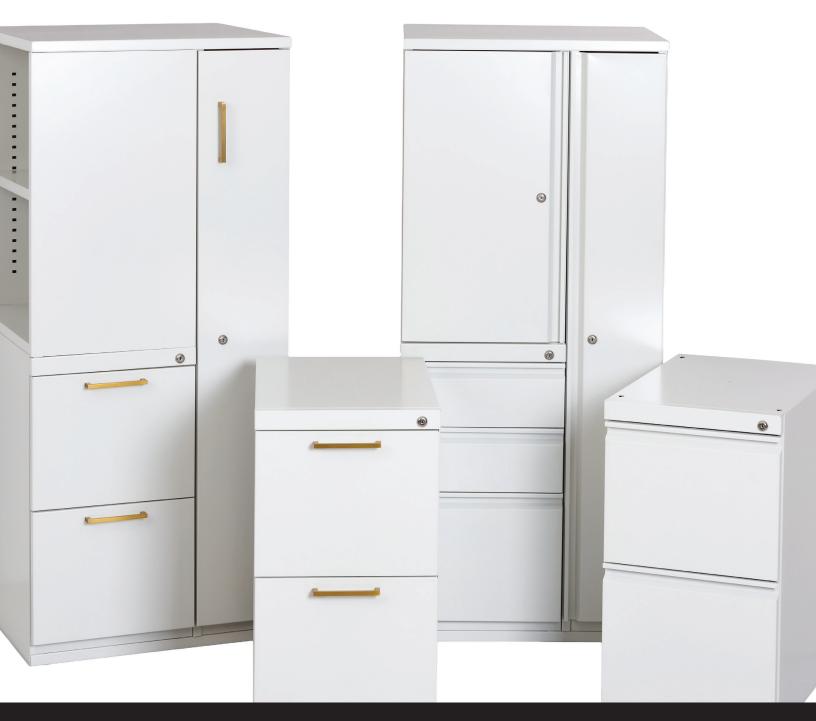

## **Ready Features**

- Made in USA
- · All steel construction
- Overlay drawers and doors
- Full extension ball bearing slides
- 2 drawer front options
- Extended drawer pulls are available with 3 finish options
- · Adjustable door hinges
- 10 standard paint finishes
- · Custom paint match
- Contrasting drawer and case paint color option
- Wardrobes include a standard dual coat hook
- · Bookcase features an adjustable shelf
- Keyed alike or random option
- Leveling glides provide 1" of adjustment
- Rapid lead times
- ANSI BIFMA X5.9 tested
- · Limited lifetime warranty

FREESTANDING PEDESTAL File/File & Box/Box/File

MOBILE PEDESTAL File/File & Box/Box/File

SUPPORT PEDESTAL File/File & Box/Box/File

LEFT CABINET WARDROBE TOWER File/File & Box/Box/File

LEFT BOOKCASE WARDROBE TOWER File/File & Box/Box/File

RIGHT CABINET WARDROBE TOWER File/File & Box/Box/File

RIGHT BOOKCASE WARDROBE TOWER File/File & Box/Box/File