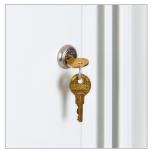

Keyed alike or random option

Bookcase with adjustable shelf

Standard dual coat hook

Flush and extended drawer pull options

3 drawer pull finish options

Single and Two-Tone color options

## **Ready Features**

- Made in USA
- · All steel construction
- Overlay drawers and doors
- Full extension ball bearing slides
- 2 drawer front options
- Extended drawer pulls are available with 3 finish options
- · Adjustable door hinges
- 10 standard paint finishes
- · Custom paint match
- Contrasting drawer and case paint color option
- Wardrobes include a standard dual coat hook
- · Bookcase features an adjustable shelf
- Keyed alike or random option
- Leveling glides provide 1" of adjustment
- Rapid lead times
- ANSI BIFMA X5.9 tested
- · Limited lifetime warranty