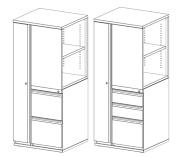

FREESTANDING PEDESTAL File/File & Box/Box/File

MOBILE PEDESTAL File/File & Box/Box/File

SUPPORT PEDESTAL File/File & Box/Box/File

LEFT CABINET WARDROBE TOWER File/File & Box/Box/File

LEFT BOOKCASE WARDROBE TOWER File/File & Box/Box/File

RIGHT CABINET WARDROBE TOWER File/File & Box/Box/File

RIGHT BOOKCASE WARDROBE TOWER File/File & Box/Box/File