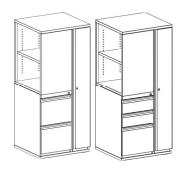

FREESTANDING PEDESTAL File/File & Box/Box/File

MOBILE PEDESTAL File/File & Box/Box/File

SUPPORT PEDESTAL File/File & Box/Box/File

LEFT CABINET WARDROBE TOWER File/File & Box/Box/File

LEFT BOOKCASE WARDROBE TOWER File/File & Box/Box/File

RIGHT CABINET WARDROBE TOWER File/File & Box/Box/File

RIGHT BOOKCASE WARDROBE TOWER File/File & Box/Box/File