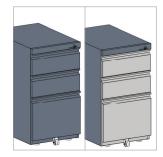

FREESTANDING PEDESTAL File/File & Box/Box/File

MOBILE PEDESTAL File/File & Box/Box/File

SUPPORT PEDESTAL File/File & Box/Box/File

LEFT CABINET WARDROBE TOWER File/File & Box/Box/File

LEFT BOOKCASE WARDROBE TOWER File/File & Box/Box/File

RIGHT CABINET WARDROBE TOWER File/File & Box/Box/File

RIGHT BOOKCASE WARDROBE TOWER File/File & Box/Box/File