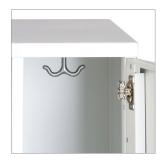

Keyed alike or random option

Bookcase with adjustable shelf

Standard dual coat hook

Flush and extended drawer pull options

3 drawer pull finish options

Single and Two-Tone color options

## **Ready Features**

- Made in USA
- · All steel construction
- Overlay drawers and doors
- Full extension ball bearing slides
- 2 drawer front options
- Extended drawer pulls are available with 3 finish options
- · Adjustable door hinges
- 10 standard paint finishes
- · Custom paint match
- Contrasting drawer and case paint color option
- Wardrobes include a standard dual coat hook
- · Bookcase features an adjustable shelf
- Keyed alike or random option
- Leveling glides provide 1" of adjustment
- Rapid lead times
- ANSI BIFMA X5.9 tested
- · Limited lifetime warranty