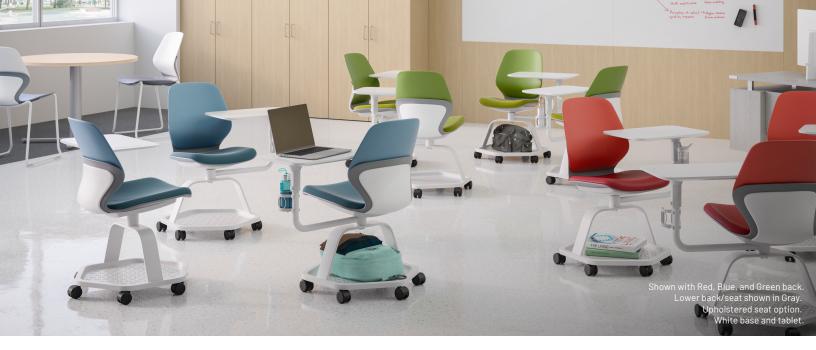

#### BACK/SEAT

Create two and three-tone shell configurations

#### BASE

Powder coated steel options. Tablet arm and drink holder will match the base color chosen.