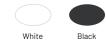

# Classroom Chair









# Arcozi Classroom Chair

Model #ASC7



### **Dimensions**

Seat Height 18¾"H Seat 173/4"W x 213/4"D Back 17"W x 16"H

Tablet 201/2"W x 131/4"D Base Shelf 18¾"W x 9¼"H Overall 311/2"W x 26"D x 333/4"H

# **Finish Options**

#### BACK/SEAT

Create two and three-tone shell configurations



#### BASE

Powder coated steel options. Tablet arm and drink holder will match the base color chosen.

# TABLET

MDF color options







# **Adaptive Comfort**

Tablet and arm swivel 360 degrees to accommodate right and left-hand use and various seating styles. Flex-back support for all day comfort.



## Collection















Extended-Height



Stack (4 Leg)

Stack (Sled Base)

Guest

Bistro

SAFCO