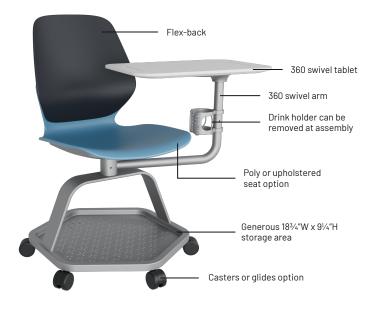

### **Dimensions**

Seat Height 18¾"H Seat 173/4"W x 213/4"D Back 17"W x 16"H

Tablet 201/2"W x 131/4"D Base Shelf 18¾"W x 9¼"H Overall 311/2"W x 26"D x 333/4"H

# **Adaptive Comfort**

Tablet and arm swivel 360 degrees to accommodate right and left-hand use and various seating styles. Flex-back support for all day comfort.