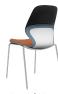

# Classroom Chair

# Arcozi Classroom Chair

Model #ASC7

#### BACK/SEAT

Create two and three-tone shell configurations

# **Adaptive Comfort**

Tablet and arm swivel 360 degrees to accommodate right and left-hand use and various seating styles. Flex-back support for all day comfort.