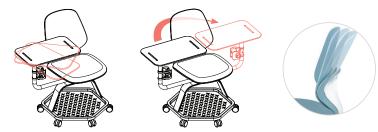

# **Adaptive Comfort**

Tablet and arm swivel 360 degrees to accommodate right and left-hand use and various seating styles. Flex-back support for all day comfort.