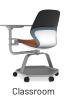

# Classroom Chair

# Arcozi Classroom Chair

Model #ASC7

### **Dimensions**

Seat Height 18¾"H Seat 173/4"W x 213/4"D Back 17"W x 16"H

Tablet 201/2"W x 131/4"D Base Shelf 18¾"W x 9¼"H Overall 311/2"W x 26"D x 333/4"H

# **Adaptive Comfort**

Tablet and arm swivel 360 degrees to accommodate right and left-hand use and various seating styles. Flex-back support for all day comfort.