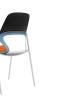

#### BACK/SEAT

Create two and three-tone shell configurations

#### BASE

Powder coated steel options. Tablet arm and drink holder will match the base color chosen.