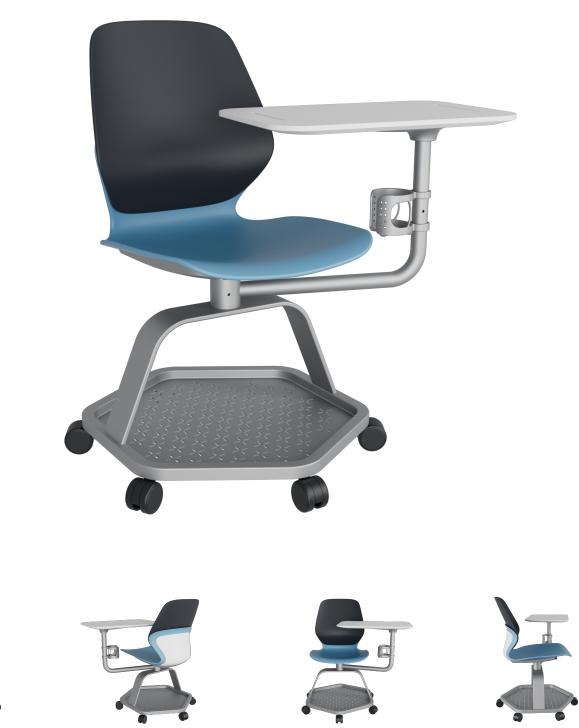

# Arcozi Classroom Chair

Model #ASC7

### **Dimensions**

Seat Height 18¾"H Seat 173/4"W x 213/4"D Back 17"W x 16"H

Tablet 201/2"W x 131/4"D Base Shelf 18¾"W x 9¼"H Overall 311/2"W x 26"D x 333/4"H

# **Adaptive Comfort**

Tablet and arm swivel 360 degrees to accommodate right and left-hand use and various seating styles. Flex-back support for all day comfort.