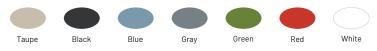

# **Finish Options**

#### BACK/SEAT

Create two and three-tone shell configurations